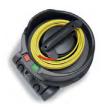

### Handy cable replacement

Plugged NuCable system is quick and easy to change and replace.