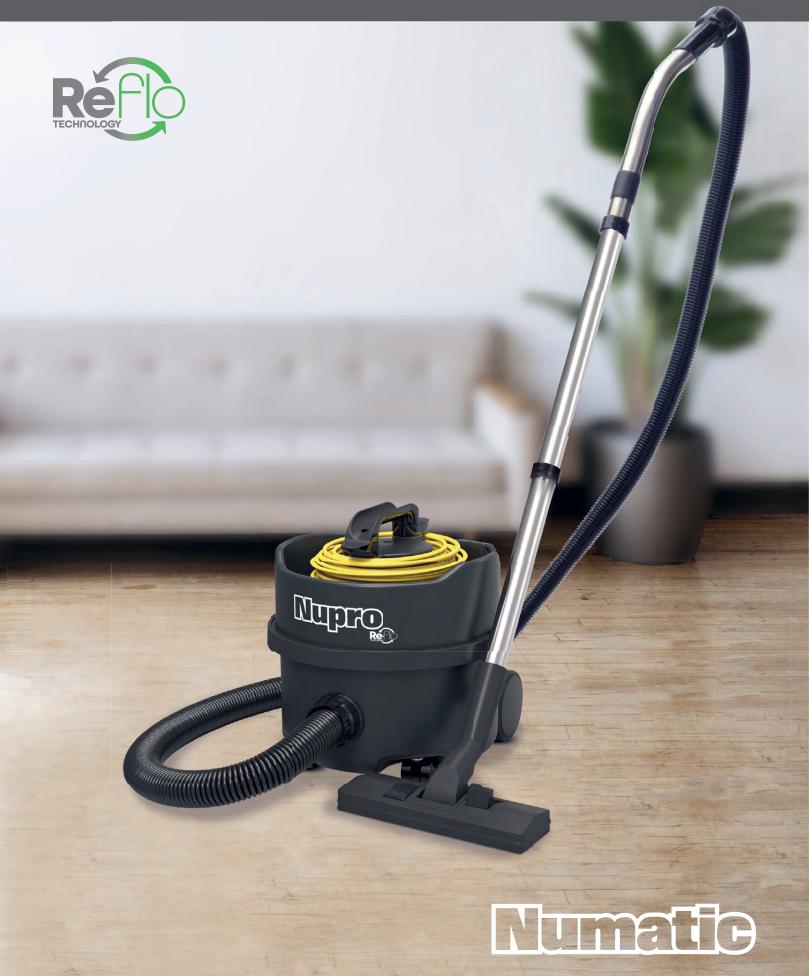

# Nupro Reflo PRP180-11

# **Nupro** Reflo

#### PRP180-11

- ✓ Reflo Technology
- ✓ Handy cable replacement
- On-board tool storage
- ✓ High-Performance-Motor

Reflo Technology uses the highest quality recycled plastic, ensuring our products are both sustainably engineered and built to last. The Nupro Reflo vacuum

cleaner is partly made out of the highest quality recycled plastic. With its tough construction and user-friendly features, it is ideal for everyday cleaning of all floor surfaces.

100% Engineered and made in Europe

#### Compact and Manoeuvrable

Featuring a compact design, two swivel wheels and two additional large wheels at the rear, the Nupro Reflo is extremely manoeuvrable. Stores neatly away with on-board tool storage for additional accessories.

## High-quality accessories

High-quality and robust accessories with stainless steel wands and floor metal plate (floor nozzle).

Voltage Suction Airflow Cable Motor Capacity Reflo Weight Dimensions 230 V AC 50/60 Hz 2.300 mm H<sub>2</sub>O 48 L/Sec. 620 W 8 L 5,8 kg 340 x 340 x 350 mm

### Handy cable replacement

Plugged NuCable system is quick and easy to change and replace.