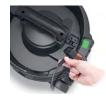

### Handy cable replacement

Plugged NuCable system is quick and easy to change and replace.