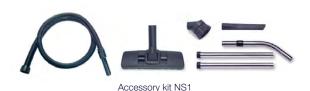

## High-quality accessories

High-quality and robust accessories with stainless steel wands and floor metal plate (floor nozzle).

Voltage Suction Airflow Cable Motor Capacity Reflo Weight Dimensions 230 V AC 50/60 Hz 2.300 mm H<sub>2</sub>O 48 L/Sec. 620 W 8 L 5,8 kg 340 x 340 x 350 mm